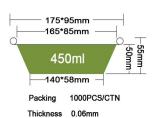

## 700ml 43mm 175\*115mm Packing 1000PCS/CTN

Thickness 0.06mm
Weight 9g
Carton size 590\*350\*420mm

JF-213-2

 Thickness
 0.06/0.07mm

 Weight
 8.5/10g

 Carton size
 590\*290\*440mm