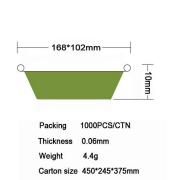

## JF-168-1

 Packing
 1000PCS/CTN

 Thickness
 0.082mm

 Weight
 6.4g

 Carton size
 445\*300\*360mm