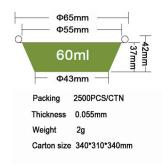

## JF-168-1

 Packing
 1000PCS/CTN

 Thickness
 0.082mm

 Weight
 6.4g

 Carton size
 445\*300\*360mm