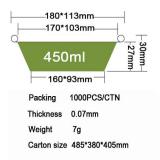

# 238\*172mm 228\*162mm 1000ml 214\*148mm Packing 500PCS/CTN Thickness 0.072mm Weight 12g Carton size 485\*355\*400mm