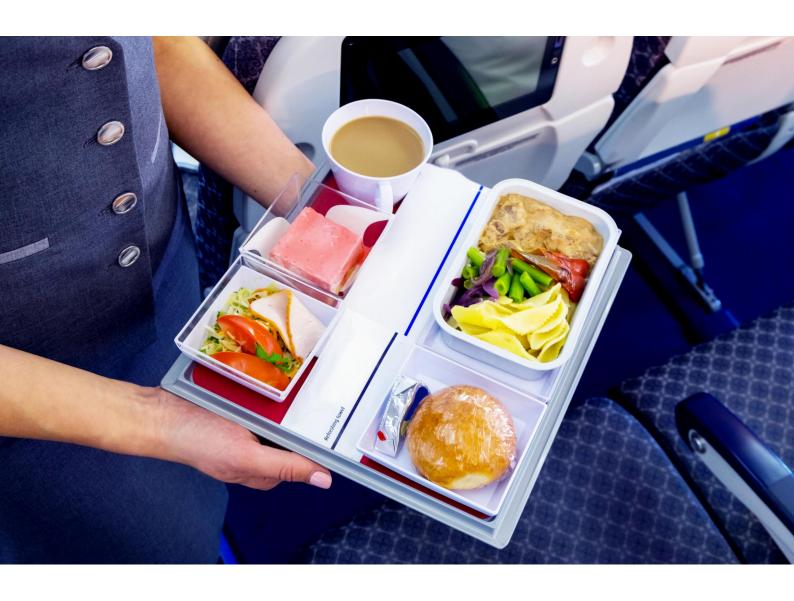

## 航空餐盒系列 AIRLINE CATERING SERIES

7.2g

Carton size 420\*270\*335mm

Weight

JF-150

Weight

6.6g

Carton size 385\*270\*345mm