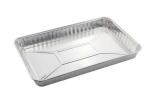

## 航空餐盒系列 AIRLINE CATERING SERIES

7.2g

Carton size 420\*270\*335mm

Weight

JF-150

Weight

6.6g

Carton size 385\*270\*345mm