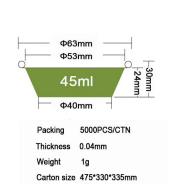

# JF-200-1





JF-205





12g

Carton size 425\*395\*425mm

Weight

## JF-200-2





## JF-207





Carton size 440\*375\*430mm

## JF-208





11.2g

Weight





## 700ml 43mm 175\*115mm Packing 1000PCS/CTN

Thickness 0.06mm
Weight 9g
Carton size 590\*350\*420mm

JF-213-2





 Thickness
 0.06/0.07mm

 Weight
 8.5/10g

 Carton size
 590\*290\*440mm

## JF-215





Thickness 0.09mm
Weight 14.5g
Carton size 460\*340\*400mm

## JF-219





 Packing
 500PCS/CTN

 Thickness
 0.062mm

 Weight
 11.5g

 Carton size
 450\*350\*330mm







# 238\*172mm 228\*162mm 1000ml 214\*148mm Packing 500PCS/CTN Thickness 0.072mm Weight 12g Carton size 485\*355\*400mm

## JF-180-2





JF-278





JF-65-1





JF-85-1





Carton size 375\*275\*390mm

JF-65-2





JF-85-2





JF-80





JF-90





JF-63











## JF-168-1





 Packing
 1000PCS/CTN

 Thickness
 0.082mm

 Weight
 6.4g

 Carton size
 445\*300\*360mm

### JF-87





JF-338G





\_168\*110mm

JF-85





JF-157G





JF-127





JF-158G





JF-150-1





JF-160G











## Thanks for watching!

中国北京市西城区裕中西里42号商务中心308室(100029)

Unit 308, Business Center, No. 42 Yard, Yuzhong Xili Block Xicheng District, Beijing, P.R.C (100029)

(86)010 82997767 (86)186 00472653

info@twinklebj.com www.twinklebj.com