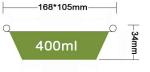

## 700ml 43mm 175\*115mm Packing 1000PCS/CTN

Thickness 0.06mm
Weight 9g
Carton size 590\*350\*420mm

JF-213-2

 Thickness
 0.06/0.07mm

 Weight
 8.5/10g

 Carton size
 590\*290\*440mm