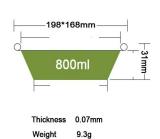

## 700ml 43mm 175\*115mm Packing 1000PCS/CTN

Thickness 0.06mm
Weight 9g
Carton size 590\*350\*420mm

JF-213-2

 Thickness
 0.06/0.07mm

 Weight
 8.5/10g

 Carton size
 590\*290\*440mm