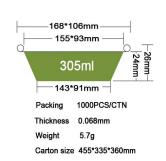

## JF-168-1

 Packing
 1000PCS/CTN

 Thickness
 0.082mm

 Weight
 6.4g

 Carton size
 445\*300\*360mm