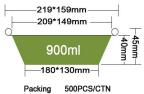

# 238\*172mm 228\*162mm 1000ml 214\*148mm Packing 500PCS/CTN Thickness 0.072mm Weight 12g Carton size 485\*355\*400mm