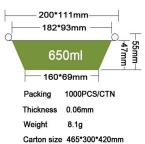

# 238\*172mm 228\*162mm 1000ml 214\*148mm Packing 500PCS/CTN Thickness 0.072mm Weight 12g Carton size 485\*355\*400mm