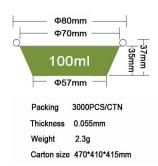

## JF-219

 Packing
 500PCS/CTN

 Thickness
 0.062mm

 Weight
 11.5g

 Carton size
 450\*350\*330mm