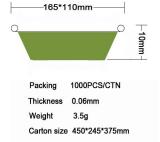

S/CTN

Thickness 0.06mm
Weight 9g
Carton size 590\*350\*420mm

JF-213-2





 Thickness
 0.06/0.07mm

 Weight
 8.5/10g

 Carton size
 590\*290\*440mm

## JF-215





Thickness 0.09mm
Weight 14.5g
Carton size 460\*340\*400mm

## JF-219





 Packing
 500PCS/CTN

 Thickness
 0.062mm

 Weight
 11.5g

 Carton size
 450\*350\*330mm







# 238\*172mm 228\*162mm 1000ml 214\*148mm Packing 500PCS/CTN Thickness 0.072mm Weight 12g Carton size 485\*355\*400mm

## JF-180-2





JF-278





JF-65-1





JF-85-1





Carton size 375\*275\*390mm

JF-65-2





JF-85-2





JF-80





JF-90





JF-63











## JF-168-1





 Packing
 1000PCS/CTN

 Thickness
 0.082mm

 Weight
 6.4g

 Carton size
 445\*300\*360mm

### JF-87





JF-338G





\_168\*110mm

JF-85





JF-157G





JF-127





JF-158G





JF-150-1





JF-160G











## Thanks for watching!

中国北京市西城区裕中西里42号商务中心308室(100029)

Unit 308, Business Center, No. 42 Yard, Yuzhong Xili Block Xicheng District, Beijing, P.R.C (100029)

(86)010 82997767 (86)186 00472653

info@twinklebj.com www.twinklebj.com