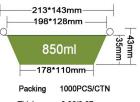

# 238\*172mm 228\*162mm 1000ml 214\*148mm Packing 500PCS/CTN Thickness 0.072mm Weight 12g Carton size 485\*355\*400mm