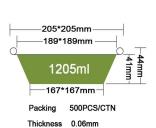

## 700ml 43mm 175\*115mm Packing 1000PCS/CTN

Thickness 0.06mm
Weight 9g
Carton size 590\*350\*420mm

JF-213-2

 Thickness
 0.06/0.07mm

 Weight
 8.5/10g

 Carton size
 590\*290\*440mm