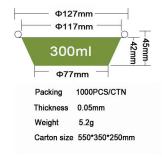

# 238\*172mm 228\*162mm 1000ml 214\*148mm Packing 500PCS/CTN Thickness 0.072mm Weight 12g Carton size 485\*355\*400mm