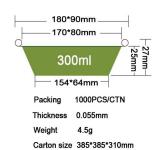

# 238\*172mm 228\*162mm 1000ml 214\*148mm Packing 500PCS/CTN Thickness 0.072mm Weight 12g Carton size 485\*355\*400mm