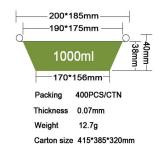

# 238\*172mm 228\*162mm 1000ml 214\*148mm Packing 500PCS/CTN Thickness 0.072mm Weight 12g Carton size 485\*355\*400mm