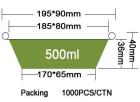

## 700ml 43mm 175\*115mm Packing 1000PCS/CTN

Thickness 0.06mm
Weight 9g
Carton size 590\*350\*420mm

JF-213-2

 Thickness
 0.06/0.07mm

 Weight
 8.5/10g

 Carton size
 590\*290\*440mm