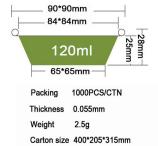

## 700ml 43mm 175\*115mm Packing 1000PCS/CTN

Thickness 0.06mm
Weight 9g
Carton size 590\*350\*420mm

JF-213-2

 Thickness
 0.06/0.07mm

 Weight
 8.5/10g

 Carton size
 590\*290\*440mm