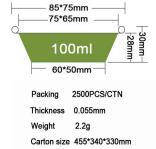

## JF-219

 Packing
 500PCS/CTN

 Thickness
 0.062mm

 Weight
 11.5g

 Carton size
 450\*350\*330mm