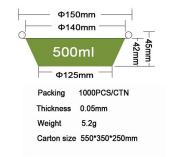

# 238\*172mm 228\*162mm 1000ml 214\*148mm Packing 500PCS/CTN Thickness 0.072mm Weight 12g Carton size 485\*355\*400mm