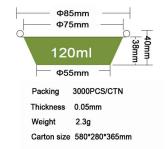

## 700ml 43mm 175\*115mm Packing 1000PCS/CTN

Thickness 0.06mm
Weight 9g
Carton size 590\*350\*420mm

JF-213-2

 Thickness
 0.06/0.07mm

 Weight
 8.5/10g

 Carton size
 590\*290\*440mm