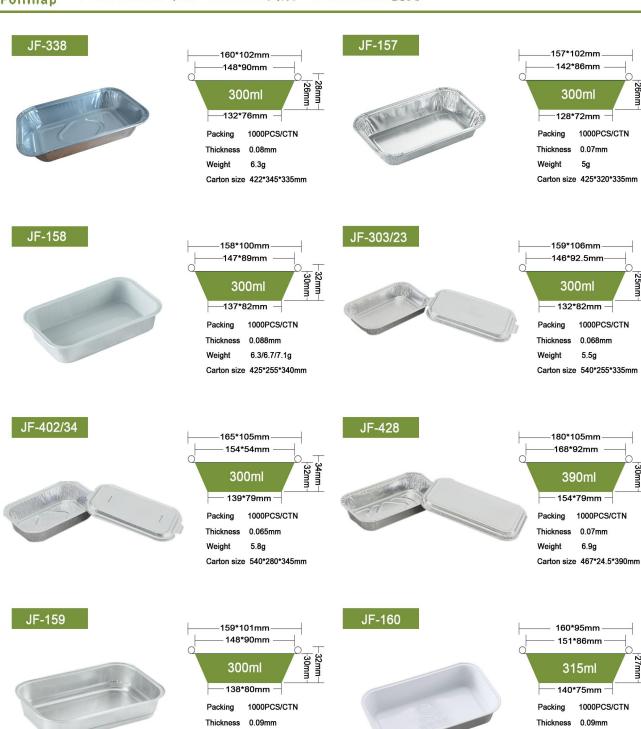

## 航空餐盒系列 AIRLINE CATERING SERIES

7.2g

Carton size 420\*270\*335mm

Weight

JF-150

Weight

6.6g

Carton size 385\*270\*345mm

7.5g Carton size 465\*355\*390mm

Weight

Weight

## JF-180

## JF-195

Carton size 415\*385\*355mm

Thickness 0.07mm 7.2g

## JF-135

JF-198

## JF-200-1

JF-205

12g

Carton size 425\*395\*425mm

Weight

## JF-200-2

## JF-207

Carton size 440\*375\*430mm

## JF-208

11.2g

Weight

## 700ml 43mm 175\*115mm Packing 1000PCS/CTN

Thickness 0.06mm
Weight 9g
Carton size 590\*350\*420mm

JF-213-2

 Thickness
 0.06/0.07mm

 Weight
 8.5/10g

 Carton size
 590\*290\*440mm

## JF-215

Thickness 0.09mm
Weight 14.5g
Carton size 460\*340\*400mm

## JF-219

 Packing
 500PCS/CTN

 Thickness
 0.062mm

 Weight
 11.5g

 Carton size
 450\*350\*330mm

# 238\*172mm 228\*162mm 1000ml 214\*148mm Packing 500PCS/CTN Thickness 0.072mm Weight 12g Carton size 485\*355\*400mm

## JF-180-2

JF-278

JF-65-1

JF-85-1

Carton size 375\*275\*390mm

JF-65-2

JF-85-2

JF-80

JF-90

JF-63

## JF-168-1

 Packing
 1000PCS/CTN

 Thickness
 0.082mm

 Weight
 6.4g

 Carton size
 445\*300\*360mm

### JF-87

JF-338G

\_168\*110mm

JF-85

JF-157G

JF-127

JF-158G

JF-150-1

JF-160G