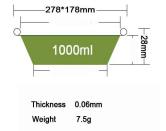

# 238\*172mm 228\*162mm 1000ml 214\*148mm Packing 500PCS/CTN Thickness 0.072mm Weight 12g Carton size 485\*355\*400mm