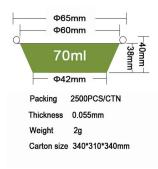

## JF-180-2

JF-278

JF-65-1

JF-85-1

Carton size 375\*275\*390mm

JF-65-2

JF-85-2

JF-80

JF-90

JF-63