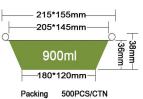

## 航空餐盒系列 AIRLINE CATERING SERIES

7.2g

Carton size 420\*270\*335mm

Weight

JF-150

Weight

6.6g

Carton size 385\*270\*345mm

7.5g Carton size 465\*355\*390mm

Weight

Weight