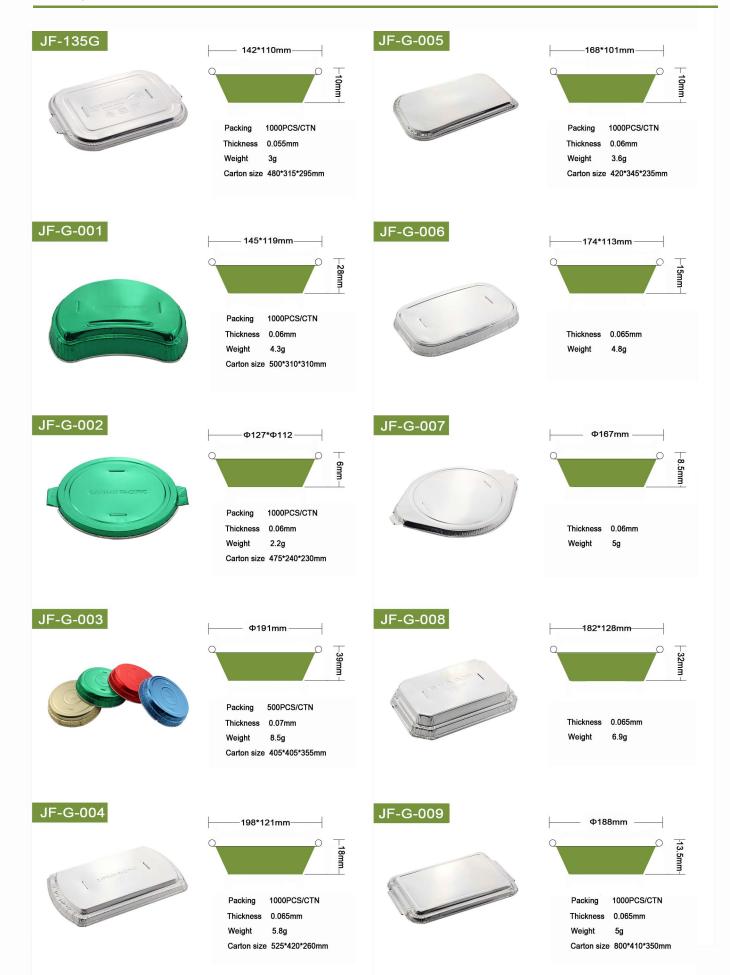

## 航空餐盒系列 AIRLINE CATERING SERIES

7.2g

Carton size 420\*270\*335mm

Weight

JF-150

Weight

6.6g

Carton size 385\*270\*345mm

7.5g Carton size 465\*355\*390mm

Weight

Weight

## JF-180

## JF-195

Carton size 415\*385\*355mm

Thickness 0.07mm 7.2g

## JF-135

JF-198

## JF-200-1

JF-205

12g

Carton size 425\*395\*425mm

Weight

## JF-200-2

## JF-207

Carton size 440\*375\*430mm

## JF-208

11.2g

Weight

## 700ml 43mm 175\*115mm Packing 1000PCS/CTN

Thickness 0.06mm
Weight 9g
Carton size 590\*350\*420mm

JF-213-2

 Thickness
 0.06/0.07mm

 Weight
 8.5/10g

 Carton size
 590\*290\*440mm

## JF-215

Thickness 0.09mm
Weight 14.5g
Carton size 460\*340\*400mm

## JF-219

 Packing
 500PCS/CTN

 Thickness
 0.062mm

 Weight
 11.5g

 Carton size
 450\*350\*330mm

# 238\*172mm 228\*162mm 1000ml 214\*148mm Packing 500PCS/CTN Thickness 0.072mm Weight 12g Carton size 485\*355\*400mm

## JF-180-2

JF-278

JF-65-1

JF-85-1

Carton size 375\*275\*390mm

JF-65-2

JF-85-2

JF-80

JF-90

JF-63

## JF-168-1

 Packing
 1000PCS/CTN

 Thickness
 0.082mm

 Weight
 6.4g

 Carton size
 445\*300\*360mm

### JF-87

JF-338G

\_168\*110mm

JF-85

JF-157G

JF-127

JF-158G

JF-150-1

JF-160G