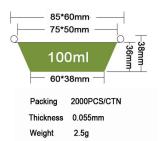

## 700ml 43mm 175\*115mm Packing 1000PCS/CTN

Thickness 0.06mm
Weight 9g
Carton size 590\*350\*420mm

JF-213-2

 Thickness
 0.06/0.07mm

 Weight
 8.5/10g

 Carton size
 590\*290\*440mm