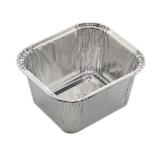

## JF-180-2

JF-278

JF-65-1

JF-85-1

Carton size 375\*275\*390mm

JF-65-2

JF-85-2

JF-80

JF-90

JF-63