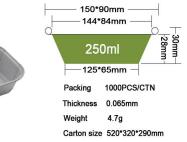

# 238\*172mm 228\*162mm 1000ml 214\*148mm Packing 500PCS/CTN Thickness 0.072mm Weight 12g Carton size 485\*355\*400mm