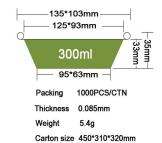

## JF-219

 Packing
 500PCS/CTN

 Thickness
 0.062mm

 Weight
 11.5g

 Carton size
 450\*350\*330mm