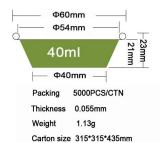

00-1





JF-205





12g

Carton size 425\*395\*425mm

Weight

## JF-200-2





## JF-207





Carton size 440\*375\*430mm

## JF-208





11.2g

Weight





## 700ml 43mm 175\*115mm Packing 1000PCS/CTN

Thickness 0.06mm
Weight 9g
Carton size 590\*350\*420mm

JF-213-2





 Thickness
 0.06/0.07mm

 Weight
 8.5/10g

 Carton size
 590\*290\*440mm

## JF-215





Thickness 0.09mm
Weight 14.5g
Carton size 460\*340\*400mm

## JF-219





 Packing
 500PCS/CTN

 Thickness
 0.062mm

 Weight
 11.5g

 Carton size
 450\*350\*330mm







# 238\*172mm 228\*162mm 1000ml 214\*148mm Packing 500PCS/CTN Thickness 0.072mm Weight 12g Carton size 485\*355\*400mm

## JF-180-2





JF-278





JF-65-1





JF-85-1





Carton size 375\*275\*390mm

JF-65-2





JF-85-2





JF-80





JF-90





JF-63











## JF-168-1





 Packing
 1000PCS/CTN

 Thickness
 0.082mm

 Weight
 6.4g

 Carton size
 445\*300\*360mm

### JF-87





JF-338G





\_168\*110mm

JF-85





JF-157G





JF-127





JF-158G





JF-150-1





JF-160G











## Thanks for watching!

中国北京市西城区裕中西里42号商务中心308室(100029)

Unit 308, Business Center, No. 42 Yard, Yuzhong Xili Block Xicheng District, Beijing, P.R.C (100029)

(86)010 82997767 (86)186 00472653

info@twinklebj.com www.twinklebj.com