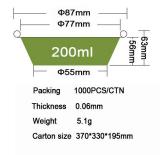

# 238\*172mm 228\*162mm 1000ml 214\*148mm Packing 500PCS/CTN Thickness 0.072mm Weight 12g Carton size 485\*355\*400mm