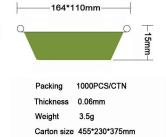

175\*115mm Packing 1000PCS/CTN

Thickness 0.06mm
Weight 9g
Carton size 590\*350\*420mm

JF-213-2





 Thickness
 0.06/0.07mm

 Weight
 8.5/10g

 Carton size
 590\*290\*440mm

## JF-215





Thickness 0.09mm
Weight 14.5g
Carton size 460\*340\*400mm

## JF-219





 Packing
 500PCS/CTN

 Thickness
 0.062mm

 Weight
 11.5g

 Carton size
 450\*350\*330mm







# 238\*172mm 228\*162mm 1000ml 214\*148mm Packing 500PCS/CTN Thickness 0.072mm Weight 12g Carton size 485\*355\*400mm

## JF-180-2





JF-278





JF-65-1





JF-85-1





Carton size 375\*275\*390mm

JF-65-2





JF-85-2





JF-80





JF-90





JF-63











## JF-168-1





 Packing
 1000PCS/CTN

 Thickness
 0.082mm

 Weight
 6.4g

 Carton size
 445\*300\*360mm

### JF-87





JF-338G





\_168\*110mm

JF-85





JF-157G





JF-127





JF-158G





JF-150-1





JF-160G











## Thanks for watching!

中国北京市西城区裕中西里42号商务中心308室(100029)

Unit 308, Business Center, No. 42 Yard, Yuzhong Xili Block Xicheng District, Beijing, P.R.C (100029)

(86)010 82997767 (86)186 00472653

info@twinklebj.com www.twinklebj.com