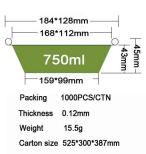

#### JF-184-930

184\*128mm 168\*112mm 580ml 151\*95mm Packing 1000PCS/CTN Thickness 0.13mm Weight 17.5g

Carton size 525\*325\*387mm