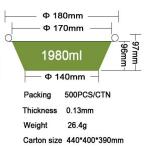

#### JF-140-520

Ф 140mm

JF-180-870

Ф 180mm

Ф 163mm

JF-180-1130

JF-180-1370

JF-180-1700