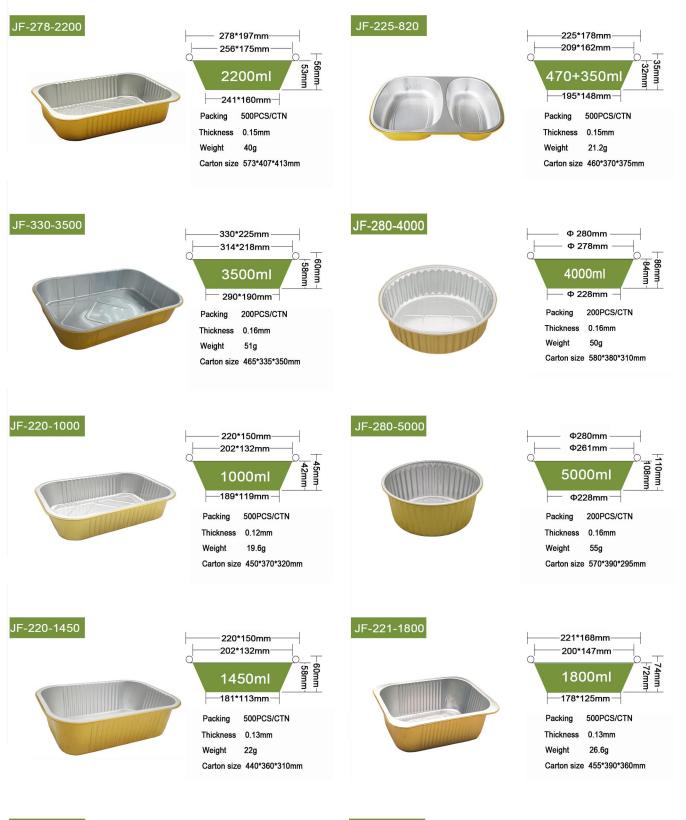

ment System 质量管理体系 ISO45001:2018 Occupational Health And Safety Management System 职业健康安全管理体系(中文)

## Test Report 检测报告







## Registered Trade Mark 商标







高端无皱系列 HIGH-END WRINKLE-FREE CONTAINER



#### JF-45





#### JF-85





JF-37





JF-90





JF-52





JF-90/35





JF-70-2





JF-112-1





JF-84





#### JF-112-2







#### JF-138





#### JF-161-450





#### JF-139六角





JF-161-310





JF-175八角





JF-160-800





JF-167





JF-184-580





JF-106













#### JF-184-930



184\*128mm 168\*112mm 580ml 151\*95mm Packing 1000PCS/CTN Thickness 0.13mm Weight 17.5g

Carton size 525\*325\*387mm

#### JF-250-2000





#### JF-188





#### JF-250-2500





#### JF-197





#### JF-250-3000





#### JF-209





JF-250-3500





#### JF-219-2





#### JF-290















#### JF-100



# Φ 100mm Φ 90mm 300ml Φ 80mm Packing 1000PCS/CTN Thickness 0.122mm Weight 7.2g

Carton size 430\*310\*420mm



#### JF-140-520





Ф 140mm







JF-180-870





Ф 180mm

Ф 163mm







JF-180-1130





JF-180-1370





JF-180-1700





Carton size 435\*370\*380mm















## Thanks for watching!

中国北京市西城区裕中西里42号商务中心308室(100029)

Unit 308, Business Center, No. 42 Yard, Yuzhong Xili Block Xicheng District, Beijing, P.R.C (100029)

(86)010 82997767 (86)186 00472653

info@twinklebj.com www.twinklebj.com