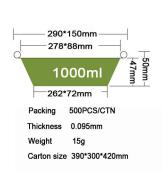

nagement System 质量管理体系 ISO45001:2018 Occupational Health And Safety Management System 职业健康安全管理体系(中文)

## Test Report 检测报告







## Registered Trade Mark 商标







高端无皱系列 HIGH-END WRINKLE-FREE CONTAINER



#### JF-45





#### JF-85





JF-37





JF-90





JF-52





JF-90/35





JF-70-2





JF-112-1





JF-84





#### JF-112-2







#### JF-138





#### JF-161-450





#### JF-139六角





JF-161-310





JF-175八角





JF-160-800





JF-167





JF-184-580





JF-106













#### JF-184-930



184\*128mm 168\*112mm 580ml 151\*95mm Packing 1000PCS/CTN Thickness 0.13mm Weight 17.5g

Carton size 525\*325\*387mm

#### JF-250-2000





#### JF-188





#### JF-250-2500





#### JF-197





#### JF-250-3000





#### JF-209





JF-250-3500





#### JF-219-2





#### JF-290















#### JF-100



# Φ 100mm Φ 90mm 300ml Φ 80mm Packing 1000PCS/CTN Thickness 0.122mm Weight 7.2g

Carton size 430\*310\*420mm



#### JF-140-520





Ф 140mm







JF-180-870





Ф 180mm

Ф 163mm







JF-180-1130





JF-180-1370





JF-180-1700





Carton size 435\*370\*380mm















## Thanks for watching!

中国北京市西城区裕中西里42号商务中心308室(100029)

Unit 308, Business Center, No. 42 Yard, Yuzhong Xili Block Xicheng District, Beijing, P.R.C (100029)

(86)010 82997767 (86)186 00472653

info@twinklebj.com www.twinklebj.com