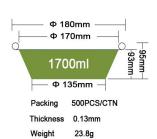

#### JF-140-520

Ф 140mm

JF-180-870

Ф 180mm

Ф 163mm

JF-180-1130

JF-180-1370

JF-180-1700