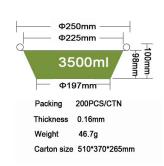

系证书









ISO9001:2015 Quality Management System 质量管理体系 ISO45001:2018 Occupational Health And Safety Management System 职业健康安全管理体系(中文)

## Test Report 检测报告







## Registered Trade Mark 商标







高端无皱系列 HIGH-END WRINKLE-FREE CONTAINER



#### JF-45





#### JF-85





JF-37





JF-90





JF-52





JF-90/35





JF-70-2





JF-112-1





JF-84





#### JF-112-2







#### JF-138





#### JF-161-450





#### JF-139六角





JF-161-310





JF-175八角





JF-160-800





JF-167





JF-184-580





JF-106













#### JF-184-930



184\*128mm 168\*112mm 580ml 151\*95mm Packing 1000PCS/CTN Thickness 0.13mm Weight 17.5g

Carton size 525\*325\*387mm

#### JF-250-2000





#### JF-188





#### JF-250-2500





#### JF-197





#### JF-250-3000





#### JF-209





JF-250-3500





#### JF-219-2





#### JF-290















#### JF-100



# Φ 100mm Φ 90mm 300ml Φ 80mm Packing 1000PCS/CTN Thickness 0.122mm Weight 7.2g

Carton size 430\*310\*420mm



#### JF-140-520





Ф 140mm







JF-180-870





Ф 180mm

Ф 163mm







JF-180-1130





JF-180-1370





JF-180-1700





Carton size 435\*370\*380mm















## Thanks for watching!

中国北京市西城区裕中西里42号商务中心308室(100029)

Unit 308, Business Center, No. 42 Yard, Yuzhong Xili Block Xicheng District, Beijing, P.R.C (100029)

(86)010 82997767 (86)186 00472653

info@twinklebj.com www.twinklebj.com