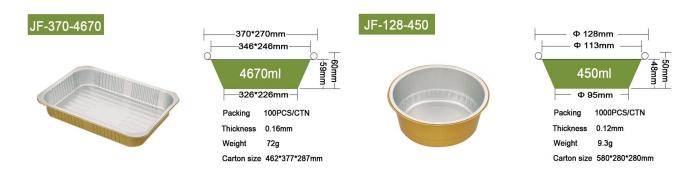

#### JF-161-450

#### JF-139六角

JF-161-310

JF-175八角

JF-160-800

JF-167

JF-184-580

JF-106

#### JF-184-930

184\*128mm 168\*112mm 580ml 151\*95mm Packing 1000PCS/CTN Thickness 0.13mm Weight 17.5g

Carton size 525\*325\*387mm