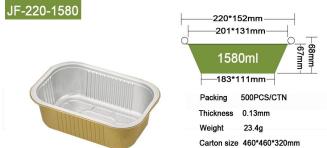

nt System 质量管理体系 ISO45001:2018 Occupational Health And Safety Management System 职业健康安全管理体系(中文)

## Test Report 检测报告







## Registered Trade Mark 商标







高端无皱系列 HIGH-END WRINKLE-FREE CONTAINER



#### JF-45





#### JF-85





JF-37





JF-90





JF-52





JF-90/35





JF-70-2





JF-112-1





JF-84





#### JF-112-2







#### JF-138





#### JF-161-450





#### JF-139六角





JF-161-310





JF-175八角





JF-160-800





JF-167





JF-184-580





JF-106













#### JF-184-930



184\*128mm 168\*112mm 580ml 151\*95mm Packing 1000PCS/CTN Thickness 0.13mm Weight 17.5g

Carton size 525\*325\*387mm

#### JF-250-2000





#### JF-188





#### JF-250-2500





#### JF-197





#### JF-250-3000





#### JF-209





JF-250-3500





#### JF-219-2





#### JF-290















#### JF-100



# Φ 100mm Φ 90mm 300ml Φ 80mm Packing 1000PCS/CTN Thickness 0.122mm Weight 7.2g

Carton size 430\*310\*420mm



#### JF-140-520





Ф 140mm







JF-180-870





Ф 180mm

Ф 163mm







JF-180-1130





JF-180-1370





JF-180-1700





Carton size 435\*370\*380mm















## Thanks for watching!

中国北京市西城区裕中西里42号商务中心308室(100029)

Unit 308, Business Center, No. 42 Yard, Yuzhong Xili Block Xicheng District, Beijing, P.R.C (100029)

(86)010 82997767 (86)186 00472653

info@twinklebj.com www.twinklebj.com