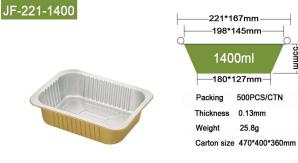

System 质量管理体系 ISO45001:2018 Occupational Health And Safety Management System 职业健康安全管理体系(中文)

## Test Report 检测报告







## Registered Trade Mark 商标







高端无皱系列 HIGH-END WRINKLE-FREE CONTAINER



#### JF-45





#### JF-85





JF-37





JF-90





JF-52





JF-90/35





JF-70-2





JF-112-1





JF-84





#### JF-112-2







#### JF-138





#### JF-161-450





#### JF-139六角





JF-161-310





JF-175八角





JF-160-800





JF-167





JF-184-580





JF-106













#### JF-184-930



184\*128mm 168\*112mm 580ml 151\*95mm Packing 1000PCS/CTN Thickness 0.13mm Weight 17.5g

Carton size 525\*325\*387mm

#### JF-250-2000





#### JF-188





#### JF-250-2500





#### JF-197





#### JF-250-3000





#### JF-209





JF-250-3500





#### JF-219-2





#### JF-290















#### JF-100



# Φ 100mm Φ 90mm 300ml Φ 80mm Packing 1000PCS/CTN Thickness 0.122mm Weight 7.2g

Carton size 430\*310\*420mm



#### JF-140-520





Ф 140mm







JF-180-870





Ф 180mm

Ф 163mm







JF-180-1130





JF-180-1370





JF-180-1700





Carton size 435\*370\*380mm















## Thanks for watching!

中国北京市西城区裕中西里42号商务中心308室(100029)

Unit 308, Business Center, No. 42 Yard, Yuzhong Xili Block Xicheng District, Beijing, P.R.C (100029)

(86)010 82997767 (86)186 00472653

info@twinklebj.com www.twinklebj.com