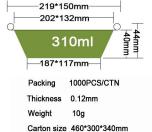

1:2015 Quality Management System 质量管理体系 ISO45001:2018 Occupational Health And Safety Management System 职业健康安全管理体系(中文)

## Test Report 检测报告







## Registered Trade Mark 商标







高端无皱系列 HIGH-END WRINKLE-FREE CONTAINER



#### JF-45





#### JF-85





JF-37





JF-90





JF-52





JF-90/35





JF-70-2





JF-112-1





JF-84





#### JF-112-2







#### JF-138





#### JF-161-450





#### JF-139六角





JF-161-310





JF-175八角





JF-160-800





JF-167





JF-184-580





JF-106













#### JF-184-930



184\*128mm 168\*112mm 580ml 151\*95mm Packing 1000PCS/CTN Thickness 0.13mm Weight 17.5g

Carton size 525\*325\*387mm

#### JF-250-2000





#### JF-188





#### JF-250-2500





#### JF-197





#### JF-250-3000





#### JF-209





JF-250-3500





#### JF-219-2





#### JF-290















#### JF-100



# Φ 100mm Φ 90mm 300ml Φ 80mm Packing 1000PCS/CTN Thickness 0.122mm Weight 7.2g

Carton size 430\*310\*420mm



#### JF-140-520





Ф 140mm







JF-180-870





Ф 180mm

Ф 163mm







JF-180-1130





JF-180-1370





JF-180-1700





Carton size 435\*370\*380mm















## Thanks for watching!

中国北京市西城区裕中西里42号商务中心308室(100029)

Unit 308, Business Center, No. 42 Yard, Yuzhong Xili Block Xicheng District, Beijing, P.R.C (100029)

(86)010 82997767 (86)186 00472653

info@twinklebj.com www.twinklebj.com