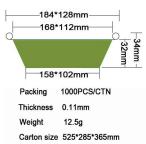

#### JF-184-930

184\*128mm 168\*112mm 580ml 151\*95mm Packing 1000PCS/CTN Thickness 0.13mm Weight 17.5g

Carton size 525\*325\*387mm