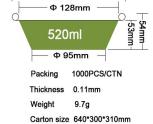

#### JF-140-520

Ф 140mm

JF-180-870

Ф 180mm

Ф 163mm

JF-180-1130

JF-180-1370

JF-180-1700