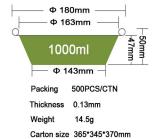

#### JF-140-520

Ф 140mm

JF-180-870

Ф 180mm

Ф 163mm

JF-180-1130

JF-180-1370

JF-180-1700