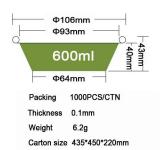

# Φ 100mm Φ 90mm 300ml Φ 80mm Packing 1000PCS/CTN Thickness 0.122mm Weight 7.2g

Carton size 430\*310\*420mm