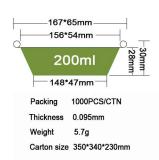

#### JF-100

# Φ 100mm Φ 90mm 300ml Φ 80mm Packing 1000PCS/CTN Thickness 0.122mm Weight 7.2g

Carton size 430\*310\*420mm