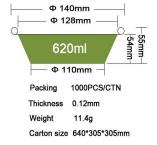

#### JF-140-520

Ф 140mm

JF-180-870

Ф 180mm

Ф 163mm

JF-180-1130

JF-180-1370

JF-180-1700