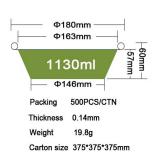

#### JF-140-520

Ф 140mm

JF-180-870

Ф 180mm

Ф 163mm

JF-180-1130

JF-180-1370

JF-180-1700