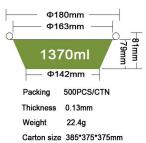

#### JF-140-520

Ф 140mm

JF-180-870

Ф 180mm

Ф 163mm

JF-180-1130

JF-180-1370

JF-180-1700