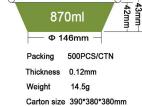

#### JF-140-520

Ф 140mm

JF-180-870

Ф 180mm

Ф 163mm

JF-180-1130

JF-180-1370

JF-180-1700