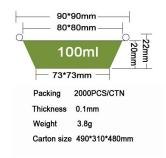

#### JF-100

# Φ 100mm Φ 90mm 300ml Φ 80mm Packing 1000PCS/CTN Thickness 0.122mm Weight 7.2g

Carton size 430\*310\*420mm