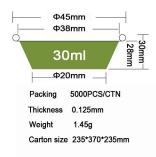

# Φ 100mm Φ 90mm 300ml Φ 80mm Packing 1000PCS/CTN Thickness 0.122mm Weight 7.2g

Carton size 430\*310\*420mm